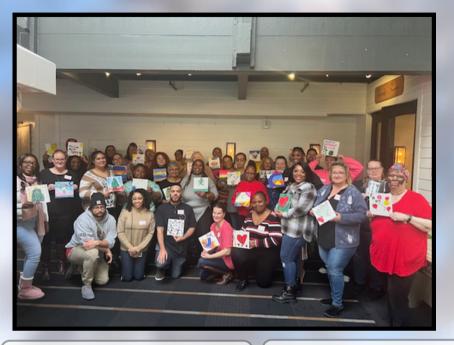

### Joint Supervisor Holiday Celebration

Joint Supervisor Holiday Celebration held at Weber's Conference Center in Ann Arbor, MI on 12/8/23.

Group photo with everyone holding their canvas paintings

> Jeanette Woods Meadowlane 2023 Compliance Award