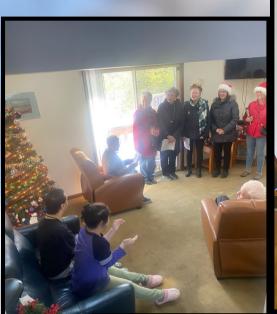

### Holiday Festivities

Checkout how the homes celebrated the holiday season!

Christmas carolers from the Howell Garden Club visited the Briarwood Home, and brought gifts for all the residents!

Vivian residents received gifts from their payees!