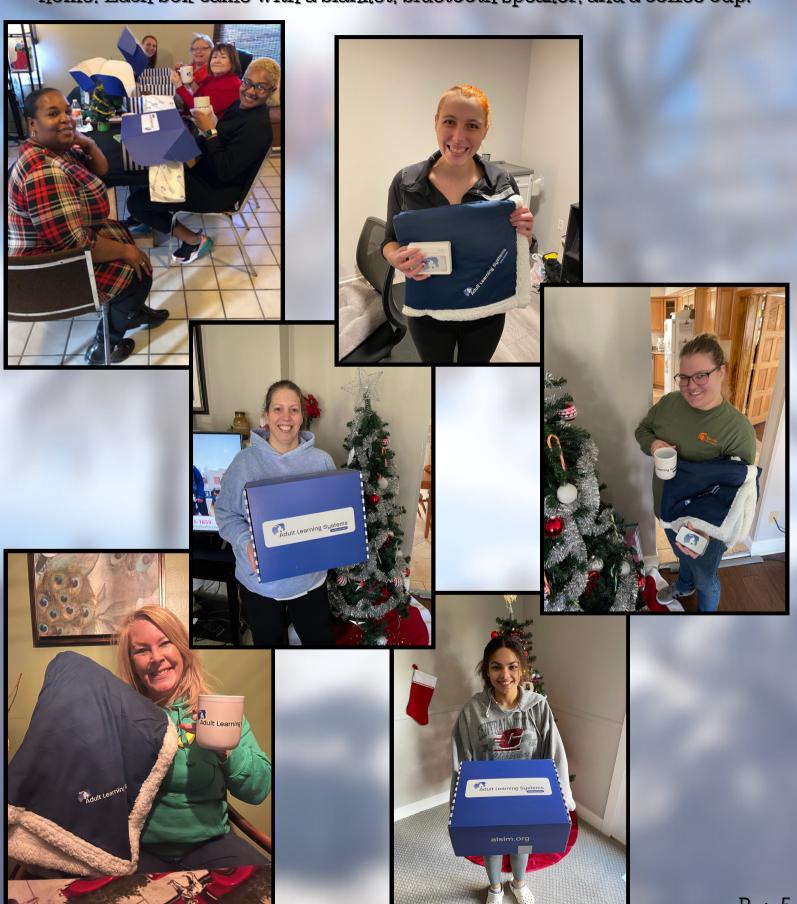

# Staff Appreciation Boxes

In December our office staff delivered staff appreciation boxes to each home! Each box came with a blanket, bluetooth speaker, and a coffee cup.

# Staff Appreciation Boxes Cont'd