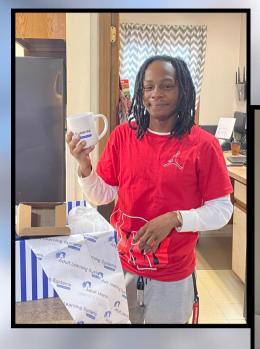

# Staff Appreciation Boxes

In December our office staff delivered staff appreciation boxes to each home! Each box came with a blanket, bluetooth speaker, and a coffee cup.

# Staff Appreciation Boxes Cont'd