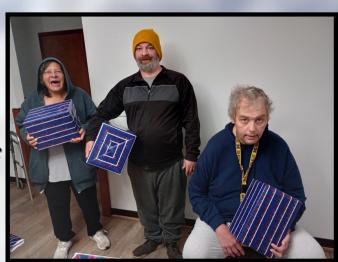

# Staff Appreciation Boxes

In December our office staff delivered staff appreciation boxes to each home! Each box came with a blanket, bluetooth speaker, and a coffee cup.

# Staff Appreciation Boxes Cont'd