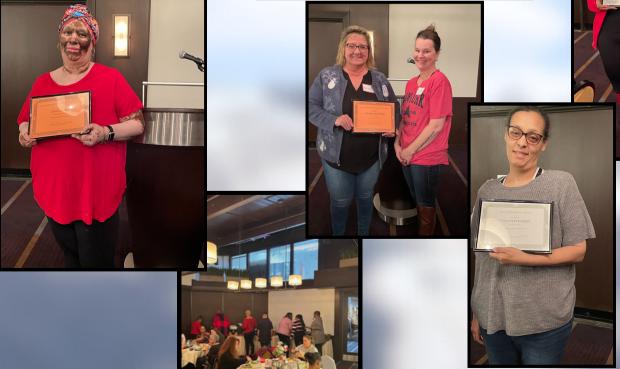

### Joint Supervisor Holiday Celebration

Joint Supervisor Holiday Celebration held at Weber's Conference Center in Ann Arbor, MI on 12/8/23.

Group photo with everyone holding their canvas paintings

> Jeanette Woods Meadowlane 2023 Compliance Award

Melissa McIntosh & Stephanie Wozniak Briarwood 2023 Community Integration Award

Tina Stevenson St. Clair 2023 Compliance Award